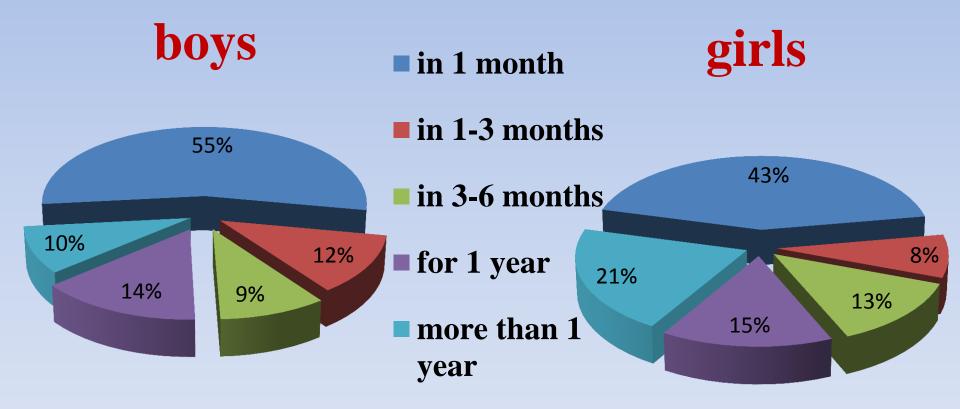

**Georgia** takes the **98th** place

**Iran** takes the **101st** place

Armenia takes the 109th place

Percentage and gender distribution of pupils for period of early school leaving

#### Percentage and gender distribution of pupils for the reasons of early school leaving

- due to illness
- in connection with difficulties in assimilation of material
- in connection with a ban of parents
- needy parents
- in connection with desire to earn
- other