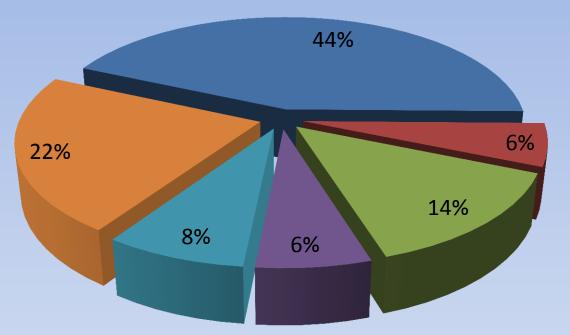

#### Percentage and gender distribution of pupils for the reasons of early school leaving

- due to illness
- in connection with difficulties in assimilation of material
- in connection with a ban of parents
- needy parents
- in connection with desire to earn
- other