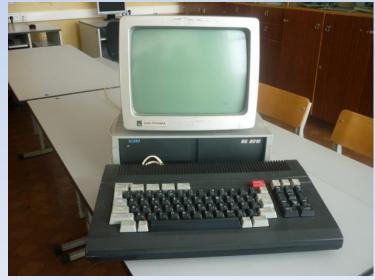

## Until 2005 in Azerbaijan:

- > the most part of ICT of the equipment at schools was outdated;
- b the relation the computer-pupil was up to standard 1:1000;
- > only 1,5% of schools were connected to the Internet;
- practically there was no uniform coordination system of connection of schools to the Internet;
- > Use of ICT in education wasn't provided in state standards;
- subject "Fundamentals of informatics and technology of calculation" was taught only at 10-11 classes.